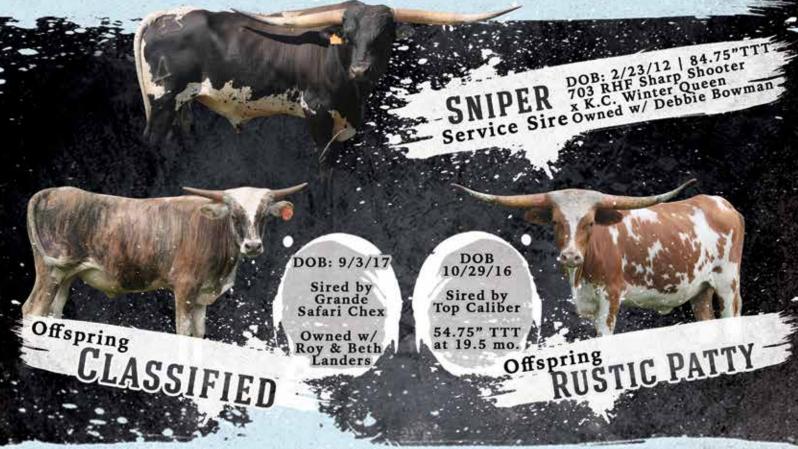

# TRIS SUORY SNIPER DOB: 2/23/2012 703 RHF SHARP SHOOTER X K.C. WINTER QUEEN SERVICE SIRE TO ALL THREE CONSIGNMENTS E SELLS WITH SUNHAVEN FISTFULL! LOT # 16 SUNHAVEN FISTFULL 62 DOB: 6/3/2012 RUSTIC PATRIOT DOB: 3/31/2018 CHEROKEE AKA TSA-LA-GI X SUNHAVEN FISTFULL 62 WF GRAVENSTEIN X SUNHAVEN DOUBLE FISTED TTT: 80.875" ON 6/28/2018

### SUNHAVEN FISTFULL 6

G&G Longhorns, Ann Gravett

**DOB:** 6/3/2012 **PH#:** 62 **REG:** 260310 **BREEDING:** Exposed to Sniper from 6/25/18 to 9/21/18

**COMMENTS:** We wanted to put a great one in for the first lot. We've always admired this breeding. On the top side you have a full genetic brother to Top Caliber and Sittin Bull. On the bottom side you go back to one of our greatest producing cows, Double Fistful. She's over 80" TTT and with a heifer calf at side by Cherokee (Cowboy Tuff x EOT Cherrypicker's Leweze). She's exposed back to Sniper, our over 84" TTT bronze winning bull owned with Debbie Bowman, for a 3 in 1 package. Heifer calf at side DOB: 6/3/2018

**SIRE:** WF GRAVENSTEIN (HUNTS COMMAND RESPECT X SAGE HEN 02) **DAM:** SUNHAVEN DOUBLE FISTED (SHADOW'S REFLECTION X DOUBLE FISTFUL)

**DOB:** 10/2/2015 **PH#:** 66 **REG:** 20048

**BREEDING:** JP Rio Grande- Al'd on 12/20/17 and Exposed to Sunhaven