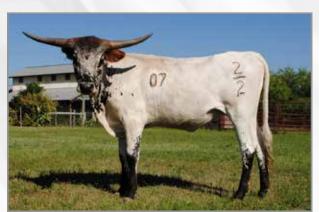

**COMMENTS:** HL Melanie Beth is a very correct HL Red Barron daughter. She measured 31" TTT on her first birthday and looks like she is going to mature into an excellent longhorn cow. We wanted to put something good in the fall East Coast Sale- so here she is!

SIRE: HL RED BARON (COWBOY CHEX X BL PATTY SUE)

**DAM:** HUBBELLS RIO BEJEWELED (JP RIO GRANDE X JOKER'S JEWEL)

**DOB:** 3/16/2017 **PH#:** 07 **REG:** CI304719

**BREEDING:** Sells unexposed.

**COMMENTS:** 2bar2 Ranch is pleased to offer our first public consignment at the East Coast Longhorn Classic. 2bar2 Cristal is sired by CV Casanovas Magnum. Currently, Casanovas Magnum holds the offical second place TTT position with the 2017 HSC measurement of 91.5" (TH Measurement of 101.625"). 2bar2 Cristal measured 36.375" TTT on 5/23/18. New measurement announced on sale date. Beautiful, complete package combining great bloodlines, confirmation, and color...From the "Heart of Texas" to Virginia!