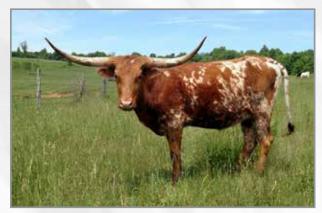

### CAROLINA FLUSH Carolina Cartel

**DOB:** 4/8/2014 **PH#:** 4/5 **REG:** CI291980

BREEDING: Exposed to Cowboy Catchit Chex from 5/4/18 to 7/15/18 and

Enevitable from 9/1/17 to 12/20/17

**COMMENTS:** This will be a big horned cow very soon. Her mother is over 80" TTT. Good milker and drop dead gorgeous. You will do well to be the new owner. Just four years old.

**SIRE: WF POKER** (COWBOY CHEX X CHOPSTICK)

**DAM:** BLANCOS ISABELLE (RIO BLANCO CHEX X IZZIE BCB)