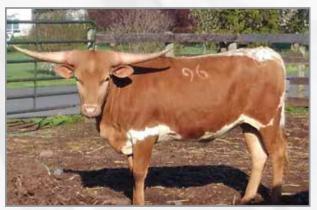

### TP BROWN SUGAR

CHEROKEE AKA TSA-LA-GI

DOB: 10/28/2013 COWBOY TUFF CHEX X EOT CHERRYPICKER'S LEWEZE TTT: 70:25" ON 2/18/2017

Justin & Adrienne Henry | 304.283.1974 doublehlonghorns@gmail.com | www.doublehlonghornranch.com