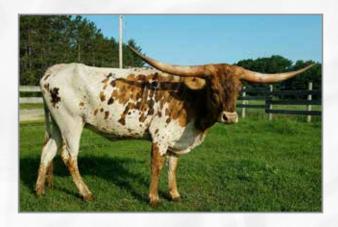

LOT # 22 LADY REX

SIRE: RING LEADER BCB (WORKING MAN CHEX X RINGA DINGER)

**DAM:** JH LADY LIKE (BL JIM CHEX X BL LADY JILL)

LADY REX

Crazy Cattle Company, Shawn & Seasons Pequignot

**DOB:** 9/6/2013 **PH#:** 13/13 **REG:** 264067

**BREEDING:** Announced at sale

**COMMENTS:** Lady Rex is one of those special cows we all look for. She has a pedigree that is the best you can ask for. She will be over 80" TTT by five years old, being the second generation of 80" TTT along with her dam. Her sire and dam have produced other top notch offspring. This is consistency at its finest.

SIRE: M.C. SUPER REX (SUPER BOWL X J.R. OPUS)
DAM: SITTIN LADY (SITTIN BULL X XP LADY BLACK)

**DOB:** 11/7/2011 **PH#:** 12/1 **REG:** PENDING

BREEDING: Gold Mine 1 - Al'd on 6/20/18

**COMMENTS:** This cow is line bred BL night Chex and Butler breeding, Farlap Chex. She's got everything in her pedigree that I look for in a cow. It's hard to let her go. Her horns swoop and measure in the mid 70s. A current measurement will be available for the sale. Being Al'd to the Goldmine bull who has produced some futurity winners and measures over 80" TTT at 36 months.