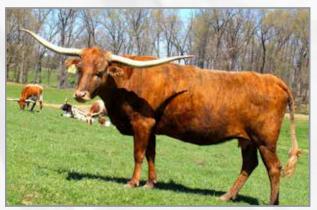

### SUNHAVEN FISTFULL 6

G&G Longhorns, Ann Gravett

**DOB:** 6/3/2012 **PH#:** 62 **REG:** 260310 **BREEDING:** Exposed to Sniper from 6/25/18 to 9/21/18

**COMMENTS:** We wanted to put a great one in for the first lot. We've always admired this breeding. On the top side you have a full genetic brother to Top Caliber and Sittin Bull. On the bottom side you go back to one of our greatest producing cows, Double Fistful. She's over 80" TTT and with a heifer calf at side by Cherokee (Cowboy Tuff x EOT Cherrypicker's Leweze). She's exposed back to Sniper, our over 84" TTT bronze winning bull owned with Debbie Bowman, for a 3 in 1 package. Heifer calf at side DOB: 6/3/2018