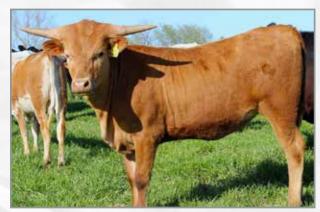

# **LOT #27**

DOB: 9/13/2010 Sunhaven Smithsonian x Sunhaven Mellow Yellow TTT: 82.5" on 3/16/2018

She has already produced a bull over 80" and she sells with an Investment calf at side and exposed back the same way from a possible 3-in-1!

> INVESTMENT DOB: 8/30/2015 Cowboy Catchit Chex x Horseshoe J Legible 2x Horn Showcase winner

Awesome Martina PC171 Near 80″ttt

GREG, NICHOLE, AUSTIN, BEAUX & GRADY GILLEY

MOSHEIM, TN 37818 641-660-2362