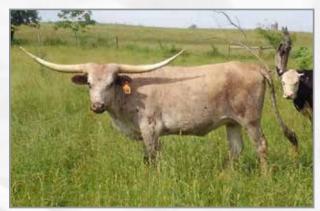

# EAST COAST GIRL

**LOT #3** 

PRINCESS VIOLET
Hubbells 20 Gauge x CCC Pokey Shadow DOB: 5/20/2016 TTT 55.125" on 6/19/2018

LOT #20

### PRINCESS VIOLET Grove Cattle Company, Leah Grove

**DOB:** 5/20/2016 **PH#:** 606 **REG:** PENDING **BREEDING:** Exposed to Hil 5 Sulley from 4/22/18 to 9/21/18

**COMMENTS:** Beautifully colored, deep bodied, gentle. What more could you ask for? Oh yea, she measured 53.5" TTT on her second birthday. If you're into predictions, that's over 80" and she hasn't started the later horn explosion 20 gauge heifers are becoming known for! Sells bred to Hil 5 Sulley (JH Rurally Screwed x Bellhop)

SIRE: HUBBELLS 20 GAUGE (CONCEALED WEAPON X HUBBELLS RIO GLORY)

**DAM:** CCC POKEY SHADOW (WF POKER X WIZ'S SHADOW)