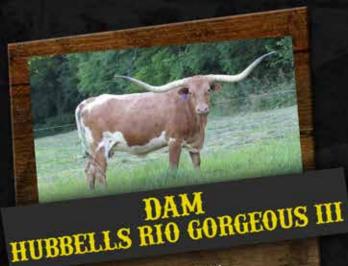

### **HUBBELLS 20 GAUGE X HUBBELLS RIO GORGEOUS HEIFER EMBRYO**

J&J Longhorns, John King

**DOB: PH#:** PENDING **REG:** PENDING

**BREEDING:** Sells unexposed.

**COMMENTS:** An exciting opportunity to add some powerful genetics, color, and size to someone's program. J&J Longhorns is offering a heifer embryo package out of the 80" TTT Hubbells Rio Gorgeous III and the 84" 20 Gauge bull. Take a good long look at the pedigree on this package.

SIRE: HUBBELLS 20 GAUGE (CONCEALED WEAPON X HUBBELLS RIO GLORY)
DAM: HUBBELLS RIO GORGEOUS (JP RIO GRANDE X DH GUNMAN'S LIL' SIS)

**DOB:** 6/7/2016 **PH#:** 611 **REG:** Cl300997

BREEDING: Exposed to WS Vindicator from 6/15/18 to 9/15/18