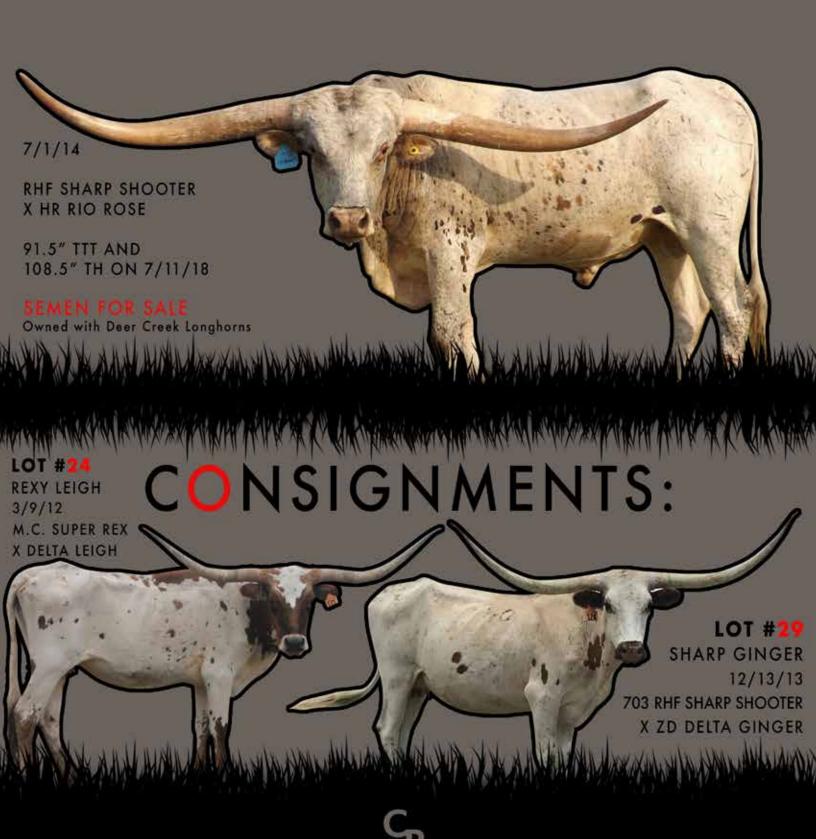

SIRE: M.C. SUPER REX (SUPER BOWL X J.R. OPUS)

DAM: DELTA LEIGH (REVENUE 108 X DELTA DARLENE)

**DOB:** 10/13/2014 **PH#:** 418 **REG:** CI294629

**BREEDING:** Exposed to Cowboy Cadence from 3/10/18 to 9/1/18

**COMMENTS:** Extra special genetic package! Sired by Cowboy Catchit Chex and out of an outstanding daughter of Fifty-Fifty BCB. This brindle beauty has 71 inches TTT of beautiful rolling horns and is from one of my most consistent producing families. Her first calf is a gorgeous brindle heifer which will be retained as her replacement. She will be exposed back to Cowboy Cadence, a huge brindle grandson of the famous 90 inch Royal Reputation. Updated measurement, pregnancy status and Johnes test results provided at sale.

SIRE: COWBOY CATCHIT CHEX (COWBOY CHEX X BL RIO CATCHIT)

DAM: 100 PERCENT (FIFTY-FIFTY BCB X DUNN DEL RIO BEST)

**COMMENTS:** Awesome package here sired by RHF Sharp Shooter (87.5" TTT Top Caliber x Burning Daylight) and out of a huge 1200lb Boomerang daughter out of JMC Phenomenal Abigail. Sharp Ginger was 72" TTT+ back in June and has been growing about 4" a year. She should cross over that 80" mark. She's bred to Houdini, who was over 90" TTT. This should be a great opportunity to add some awesome genetics to your herd.

SIRE: RHF SHARP SHOOTER (TOP CALIBER X BURNIN DAYLIGHT)

DAM: ZD DELTA GINGER (BOOMERANG C P X JMC PHENOMENAL ABIGAIL)

**DOB:** 2/19/2009 **PH#:** 22/9 **REG:** Cl271737 **BREEDING:** Exposed to Hil 5 Sulley from 7/21/18 to 9/21/18