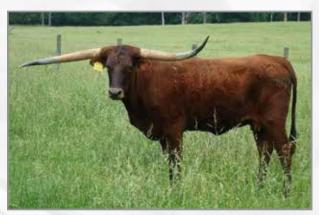

SIRE: LC WHISKEY (LC BLADEN X FANCY REWARD)

DAM: D/O PRINCESS DIANNA (EMPEROR X R T DIAMOND ROSEBUD)

**RZ EASY MONEY** G&G Longhorns, Ann Gravett

DOB: 8/27/2010 **PH#:** 20/0 **REG: 261183 BREEDING:** Exposed to Sniper from 6/25/18 to 9/21/18

**COMMENTS:** We've loved these genetics so much that we owned two full sisters. Rio shouldn't need any introduction. Roundup's Wendy is a huge horned Roundup daughter who we had great success with crossing back with HCR genetics. That's where Sniper comes into play. Easy Money is bred to our 84" TTT+ black and white Sniper bull for a spring 2018 calf. She's a milking machine. We're retaining two of her heifers, both of who are some of the largest of their calf crops. This brindle beauty will be a great addition to anyone's herd.

SIRE: JP RIO GRANDE (J.R. GRAND SLAM X TX W LUCKY LADY) DAM: ROUNDUP'S WENDY (ROUNDUP X HUBBELLS WINCHEX)