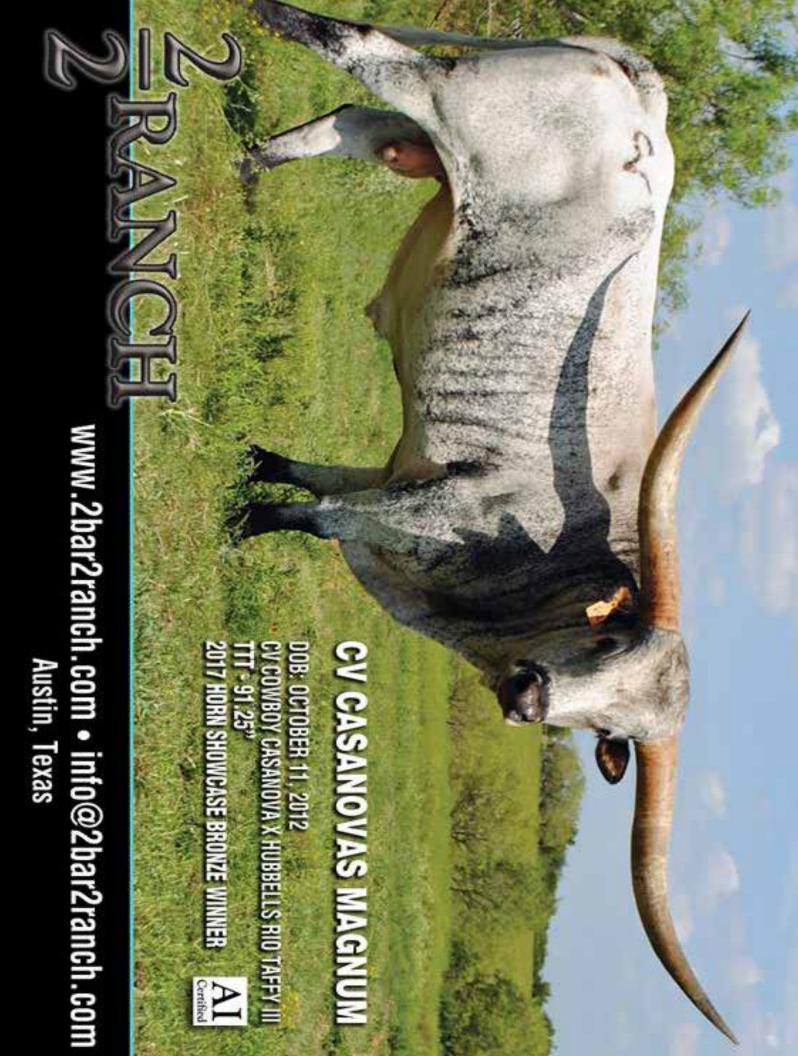

SIRE: HL RED BARON (COWBOY CHEX X BL PATTY SUE)

**DAM:** HUBBELLS RIO BEJEWELED (JP RIO GRANDE X JOKER'S JEWEL)

**DOB:** 3/16/2017 **PH#:** 07 **REG:** CI304719

**BREEDING:** Sells unexposed.

**COMMENTS:** 2bar2 Ranch is pleased to offer our first public consignment at the East Coast Longhorn Classic. 2bar2 Cristal is sired by CV Casanovas Magnum. Currently, Casanovas Magnum holds the offical second place TTT position with the 2017 HSC measurement of 91.5" (TH Measurement of 101.625"). 2bar2 Cristal measured 36.375" TTT on 5/23/18. New measurement announced on sale date. Beautiful, complete package combining great bloodlines, confirmation, and color...From the "Heart of Texas" to Virginia!

SIRE: CV CASANOVAS MAGNUM (CV COWBOY CASANOVA X HUBBELLS RIO TAFFY III)

DAM: AWESOME CRYSTAL PC189 (AWESOME ALAMO X OVERLY FANCY)

**DOB:** 10/15/2016 **PH#:** 96 **REG:** PENDING

**BREEDING:** Sells unexposed.