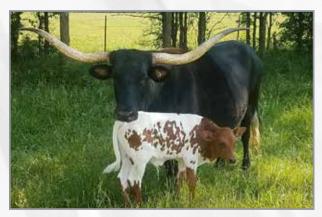

### TP BROWN SUGAR

CHEROKEE AKA TSA-LA-GI

DOB: 10/28/2013 COWBOY TUFF CHEX X EOT CHERRYPICKER'S LEWEZE TTT: 70:25" ON 2/18/2017

Justin & Adrienne Henry | 304.283.1974 doublehlonghorns@gmail.com | www.doublehlonghornranch.com

### SUNHAVEN FISTFULL 6

G&G Longhorns, Ann Gravett

**DOB:** 6/3/2012 **PH#:** 62 **REG:** 260310 **BREEDING:** Exposed to Sniper from 6/25/18 to 9/21/18

**COMMENTS:** We wanted to put a great one in for the first lot. We've always admired this breeding. On the top side you have a full genetic brother to Top Caliber and Sittin Bull. On the bottom side you go back to one of our greatest producing cows, Double Fistful. She's over 80" TTT and with a heifer calf at side by Cherokee (Cowboy Tuff x EOT Cherrypicker's Leweze). She's exposed back to Sniper, our over 84" TTT bronze winning bull owned with Debbie Bowman, for a 3 in 1 package. Heifer calf at side DOB: 6/3/2018

**SIRE:** WF GRAVENSTEIN (HUNTS COMMAND RESPECT X SAGE HEN 02) **DAM:** SUNHAVEN DOUBLE FISTED (SHADOW'S REFLECTION X DOUBLE FISTFUL)

**DOB:** 10/2/2015 **PH#:** 66 **REG:** 20048

**BREEDING:** JP Rio Grande- Al'd on 12/20/17 and Exposed to Sunhaven