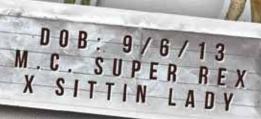

SIRE: RING LEADER BCB (WORKING MAN CHEX X RINGA DINGER)

**DAM:** JH LADY LIKE (BL JIM CHEX X BL LADY JILL)

LADY REX

Crazy Cattle Company, Shawn & Seasons Pequignot

**DOB:** 9/6/2013 **PH#:** 13/13 **REG:** 264067

**BREEDING:** Announced at sale

**COMMENTS:** Lady Rex is one of those special cows we all look for. She has a pedigree that is the best you can ask for. She will be over 80" TTT by five years old, being the second generation of 80" TTT along with her dam. Her sire and dam have produced other top notch offspring. This is consistency at its finest.

SIRE: M.C. SUPER REX (SUPER BOWL X J.R. OPUS)
DAM: SITTIN LADY (SITTIN BULL X XP LADY BLACK)

**DOB:** 11/7/2011 **PH#:** 12/1 **REG:** PENDING

BREEDING: Gold Mine 1 - Al'd on 6/20/18

**COMMENTS:** This cow is line bred BL night Chex and Butler breeding, Farlap Chex. She's got everything in her pedigree that I look for in a cow. It's hard to let her go. Her horns swoop and measure in the mid 70s. A current measurement will be available for the sale. Being Al'd to the Goldmine bull who has produced some futurity winners and measures over 80" TTT at 36 months.