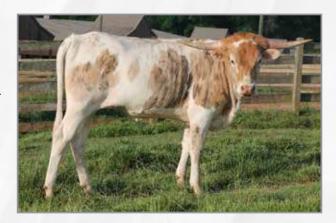

### PRINCESS VIOLET Grove Cattle Company, Leah Grove

**DOB:** 5/20/2016 **PH#:** 606 **REG:** PENDING **BREEDING:** Exposed to Hil 5 Sulley from 4/22/18 to 9/21/18

**COMMENTS:** Beautifully colored, deep bodied, gentle. What more could you ask for? Oh yea, she measured 53.5" TTT on her second birthday. If you're into predictions, that's over 80" and she hasn't started the later horn explosion 20 gauge heifers are becoming known for! Sells bred to Hil 5 Sulley (JH Rurally Screwed x Bellhop)

SIRE: HUBBELLS 20 GAUGE (CONCEALED WEAPON X HUBBELLS RIO GLORY)

**DAM:** CCC POKEY SHADOW (WF POKER X WIZ'S SHADOW)