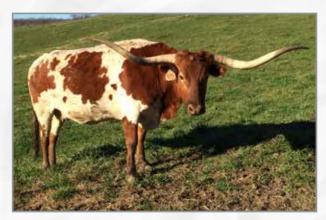

LOT # 22 LADY REX

### REX'S RED ROSE HALF-SISTER!

80" TTT 5 YEAR OLD ON 6/16/18

HEIFER EMBRYO SWAGGER BCB

DUE 2/2/19 CARRIED BY SUNHAVEN DELTA DOLL

SHAWN AND SEASONS PEQUIGNOT WELLSVILLE, PA | 717-577-3347 CRAZYCATTLECOMPANY@YAHOO.COM