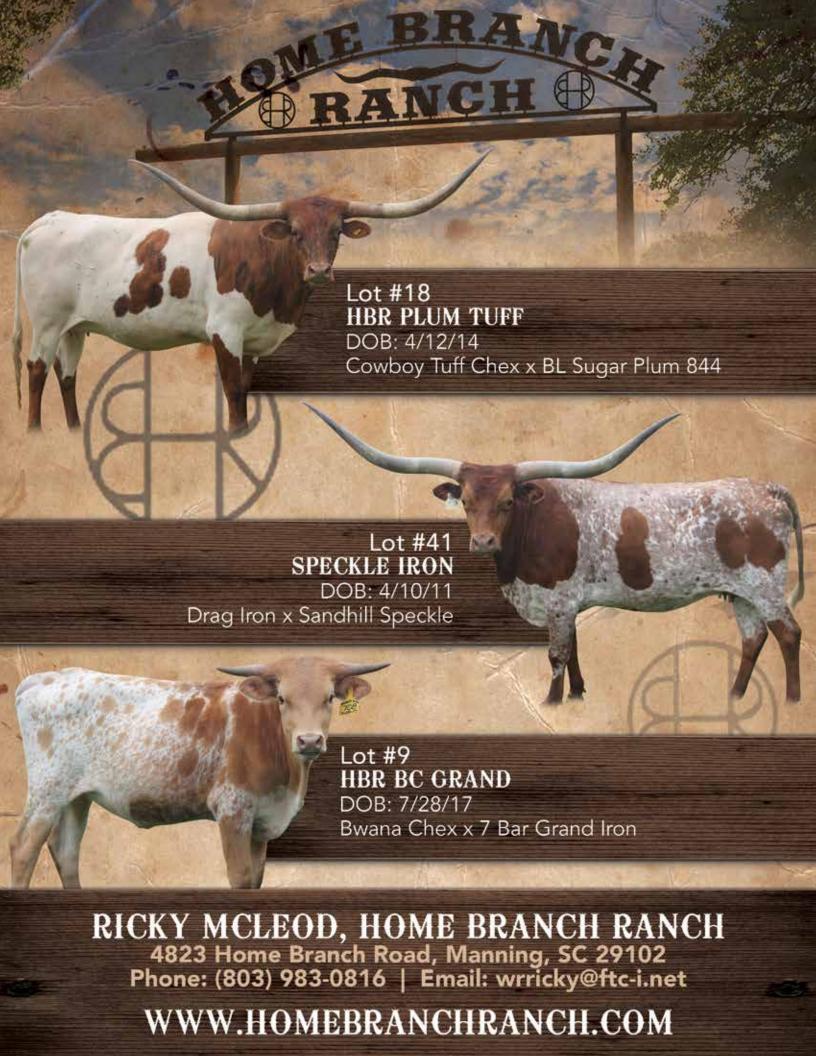

### Home Branch Ranch

Ricky McLeod Manning, SC www.HomeBranchRanch.com Lot #9, 18, 41

### HBR BC GRAND Home Branch Ranch, Ricky McLeod

**DOB:** 7/28/2017 **PH#:** 708 **REG:** C1308243

BREEDING: Sells unexposed.

**COMMENTS:** Here's a heifer that we're proud to have our brand on. There's not a hair out of place on her. You want to be competitive in the Futurity circuit? Here's your heifer. You want to have a great brood cow? Here's your heifer. You want something that is going to wow your customers in your pasture? This is your girl. Sired by Bwana Chex (out of the gorgeous twisty horned brindle Safari Sue) and out of a beautiful brindle daughter of Drag Iron on the bottom side, I would have bet this heifer would have been born brindle. It'll be crazy to see what color she produces herself.

SIRE: BWANA CHEX (DRAG IRON X BL SAFARI SUE)

**DAM:** 7 BAR GRAND IRON (DRAG IRON X RCR SEBS GRAND ANNET)

**COMMENTS:** Speckle Iron is one of those magical daughters of the 84" TTT Drag Iron bull. She has the size and structure to go along with her breeding to JH Monika's Son (who's out of Lady Monika BL who produced 90" TTT BL Monika) and surpassed the 80" TTT mark before his 3rd birthday. This cow herself is 79.375" TTT. She's got all the great things you look for in a mama cow, production and milking ability. Her 2016 heifer is one of the biggest bodied heifers you'll ever see with a great twisting horn set. Follow the pedigree, see the horn, get the production.

**SIRE:** DRAG IRON (WS JAMAKIZM X SHINING VICTORY)

**DAM:** SANDHILL SPECKLE (MOULA REBEL 26-4 X SANDHILL-99)