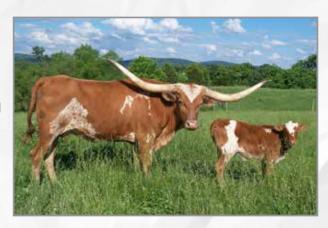

**COMMENTS:** Here is your chance for a big time parker brown cow with over 80" TTT and likely the biggest frame in the field. She stays in great condition year round. This is a very hard cow to sell and will be very difficult to replace. She will be the standout in most pastures! Bull calf at side DOB: 4/26/2018

SIRE: GRAND DESIGN 11/5 (ROUNDUP X SLAM DUNK)
DAM: HOT LADY 10/3 (KING OF CLUBS X HOT SAUCE 55/9)