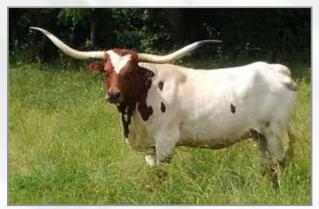

# EAST COAST GIRL

**LOT #3** 

PRINCESS VIOLET
Hubbells 20 Gauge x CCC Pokey Shadow DOB: 5/20/2016 TTT 55.125" on 6/19/2018

LOT #20

### PRINCESS VIOLET Grove Cattle Company, Leah Grove

**DOB:** 5/20/2016 **PH#:** 606 **REG:** PENDING **BREEDING:** Exposed to Hil 5 Sulley from 4/22/18 to 9/21/18

**COMMENTS:** Beautifully colored, deep bodied, gentle. What more could you ask for? Oh yea, she measured 53.5" TTT on her second birthday. If you're into predictions, that's over 80" and she hasn't started the later horn explosion 20 gauge heifers are becoming known for! Sells bred to Hil 5 Sulley (JH Rurally Screwed x Bellhop)

SIRE: HUBBELLS 20 GAUGE (CONCEALED WEAPON X HUBBELLS RIO GLORY)

**DAM:** CCC POKEY SHADOW (WF POKER X WIZ'S SHADOW)