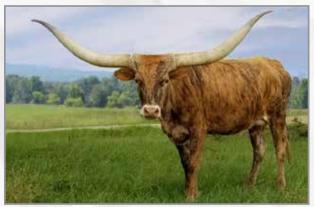

# 3-IN-1 PACKAGE

BULL CALF AT SIDE BY CHEROKEE AND EXPOSED BACK TO HIL 5 SULLEY FROM AUGUST 1ST UNTIL SALE DATE

LOT 30

DOB: 2/19/2009 GRAND DESIGN 11/5 X HOT LADY 10/3 TTT OVER 80" AT SALE TIME

**COMMENTS:** Here is your chance for a big time parker brown cow with over 80" TTT and likely the biggest frame in the field. She stays in great condition year round. This is a very hard cow to sell and will be very difficult to replace. She will be the standout in most pastures! Bull calf at side DOB: 4/26/2018

SIRE: GRAND DESIGN 11/5 (ROUNDUP X SLAM DUNK)
DAM: HOT LADY 10/3 (KING OF CLUBS X HOT SAUCE 55/9)