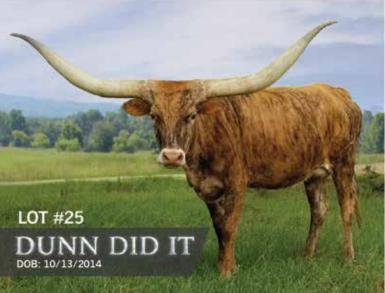

SIRE: M.C. SUPER REX (SUPER BOWL X J.R. OPUS)

DAM: DELTA LEIGH (REVENUE 108 X DELTA DARLENE)

**DOB:** 10/13/2014 **PH#:** 418 **REG:** CI294629

**BREEDING:** Exposed to Cowboy Cadence from 3/10/18 to 9/1/18

**COMMENTS:** Extra special genetic package! Sired by Cowboy Catchit Chex and out of an outstanding daughter of Fifty-Fifty BCB. This brindle beauty has 71 inches TTT of beautiful rolling horns and is from one of my most consistent producing families. Her first calf is a gorgeous brindle heifer which will be retained as her replacement. She will be exposed back to Cowboy Cadence, a huge brindle grandson of the famous 90 inch Royal Reputation. Updated measurement, pregnancy status and Johnes test results provided at sale.

SIRE: COWBOY CATCHIT CHEX (COWBOY CHEX X BL RIO CATCHIT)

DAM: 100 PERCENT (FIFTY-FIFTY BCB X DUNN DEL RIO BEST)