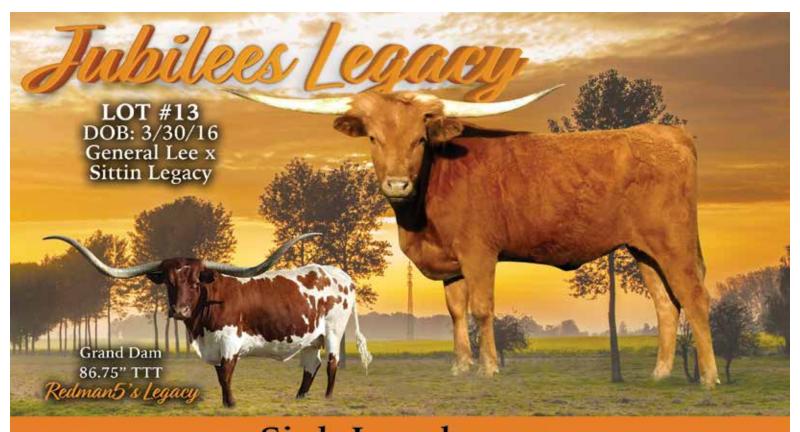

from 3/11/18 to 5/7/18

**COMMENTS:** Beautiful young heifer out of General Lee (LC 585 Warbonnet x KC Jubilee) She is showing great horn shape and length. Her dam is a Sittin Bull x the great over 80" TTT Redman's Legacy who produced a 90" son. She's been exposed to an over 80" TTT Jamakizm son and our young Yoda bull. Breeding status will be announced at the sale.

SIRE: GENERAL LEE (LC 585 WAR BONNET X K.C JUBILEE)

DAM: SITTIN LEGACY (SITTIN BULL X REDMAN5'S LEGACY)

**DOB:** 5/24/2016 **PH#:** 6/2 **REG:** CI302858

**BREEDING:** Exposed to Tuff It Out from 7/1/17-12/1/17 and Tuff It Out from

3/3/18-8/1/18

**COMMENTS:** A really fancy young cow that won't disappoint. Out of our best producing family. She combines Cowboy Tuff Chex with our famous Izzie cow. Bred to a huge horned son of Cowboy Tuff Chex. Imagine the possibilities. Raise your hand high.