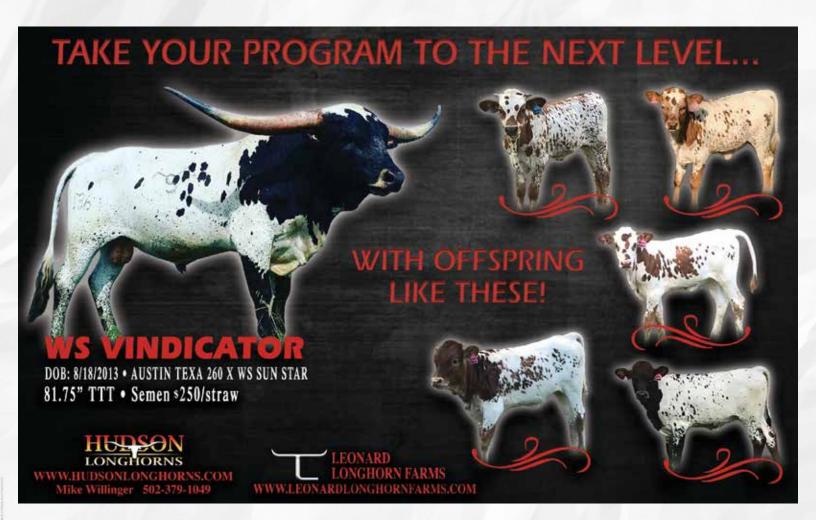

SIRE: HUBBELLS 20 GAUGE (CONCEALED WEAPON X HUBBELLS RIO GLORY)
DAM: HUBBELLS RIO GORGEOUS (JP RIO GRANDE X DH GUNMAN'S LIL' SIS)

**DOB:** 6/7/2016 **PH#:** 611 **REG:** Cl300997

BREEDING: Exposed to WS Vindicator from 6/15/18 to 9/15/18