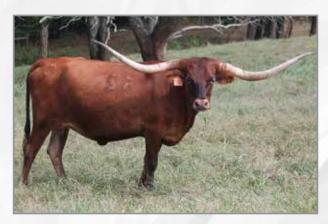

HL COW PATTY DOB: 1/8/2011 COWBOY CHEX X BL PATTY SUE TTT: 82.5" ON 6/28/2018

RZ EASY MONEY DOB: 8/27/2010
JP RIO GRANDE X ROUNDUP'S WENDY

Ann Gravett Rochelle, va www.gandgtexaslonghorns.com

BEAR DAVIDSON OFFICE 540.788.4894 CELL 540.687.0050

SIRE: LC WHISKEY (LC BLADEN X FANCY REWARD)

DAM: D/O PRINCESS DIANNA (EMPEROR X R T DIAMOND ROSEBUD)

**RZ EASY MONEY** G&G Longhorns, Ann Gravett

DOB: 8/27/2010 **PH#:** 20/0 **REG: 261183 BREEDING:** Exposed to Sniper from 6/25/18 to 9/21/18

**COMMENTS:** We've loved these genetics so much that we owned two full sisters. Rio shouldn't need any introduction. Roundup's Wendy is a huge horned Roundup daughter who we had great success with crossing back with HCR genetics. That's where Sniper comes into play. Easy Money is bred to our 84" TTT+ black and white Sniper bull for a spring 2018 calf. She's a milking machine. We're retaining two of her heifers, both of who are some of the largest of their calf crops. This brindle beauty will be a great addition to anyone's herd.

SIRE: JP RIO GRANDE (J.R. GRAND SLAM X TX W LUCKY LADY) DAM: ROUNDUP'S WENDY (ROUNDUP X HUBBELLS WINCHEX)