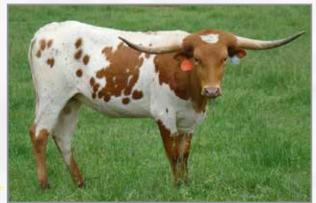

# EAST COAST GIRL

**LOT #3** 

PRINCESS VIOLET
Hubbells 20 Gauge x CCC Pokey Shadow DOB: 5/20/2016 TTT 55.125" on 6/19/2018

LOT #20

### PRINCESS VIOLET Grove Cattle Company, Leah Grove

**DOB:** 5/20/2016 **PH#:** 606 **REG:** PENDING **BREEDING:** Exposed to Hil 5 Sulley from 4/22/18 to 9/21/18

**COMMENTS:** Beautifully colored, deep bodied, gentle. What more could you ask for? Oh yea, she measured 53.5" TTT on her second birthday. If you're into predictions, that's over 80" and she hasn't started the later horn explosion 20 gauge heifers are becoming known for! Sells bred to Hil 5 Sulley (JH Rurally Screwed x Bellhop)

SIRE: HUBBELLS 20 GAUGE (CONCEALED WEAPON X HUBBELLS RIO GLORY)

**DAM:** CCC POKEY SHADOW (WF POKER X WIZ'S SHADOW)