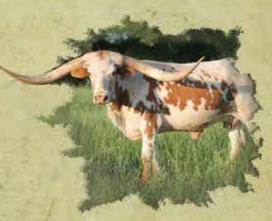

### CAROLINA FLUSH Carolina Cartel

**DOB:** 4/8/2014 **PH#:** 4/5 **REG:** CI291980

BREEDING: Exposed to Cowboy Catchit Chex from 5/4/18 to 7/15/18 and

Enevitable from 9/1/17 to 12/20/17

**COMMENTS:** This will be a big horned cow very soon. Her mother is over 80" TTT. Good milker and drop dead gorgeous. You will do well to be the new owner. Just four years old.

**SIRE: WF POKER** (COWBOY CHEX X CHOPSTICK)

**DAM:** BLANCOS ISABELLE (RIO BLANCO CHEX X IZZIE BCB)