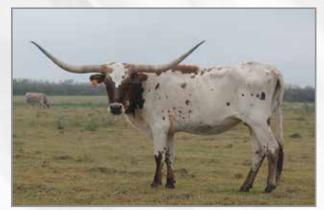

HL COW PATTY DOB: 1/8/2011 COWBOY CHEX X BL PATTY SUE TTT: 82.5" ON 6/28/2018

RZ EASY MONEY DOB: 8/27/2010
JP RIO GRANDE X ROUNDUP'S WENDY

Ann Gravett Rochelle, va www.gandgtexaslonghorns.com

BEAR DAVIDSON OFFICE 540.788.4894 CELL 540.687.0050

SIRE: LC WHISKEY (LC BLADEN X FANCY REWARD)

DAM: D/O PRINCESS DIANNA (EMPEROR X R T DIAMOND ROSEBUD)

**RZ EASY MONEY** G&G Longhorns, Ann Gravett

DOB: 8/27/2010 **PH#:** 20/0 **REG: 261183 BREEDING:** Exposed to Sniper from 6/25/18 to 9/21/18

**COMMENTS:** We've loved these genetics so much that we owned two full sisters. Rio shouldn't need any introduction. Roundup's Wendy is a huge horned Roundup daughter who we had great success with crossing back with HCR genetics. That's where Sniper comes into play. Easy Money is bred to our 84" TTT+ black and white Sniper bull for a spring 2018 calf. She's a milking machine. We're retaining two of her heifers, both of who are some of the largest of their calf crops. This brindle beauty will be a great addition to anyone's herd.

SIRE: JP RIO GRANDE (J.R. GRAND SLAM X TX W LUCKY LADY) DAM: ROUNDUP'S WENDY (ROUNDUP X HUBBELLS WINCHEX)