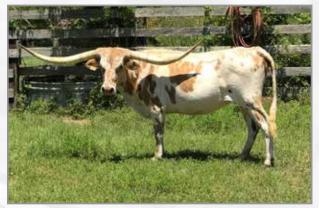

### LOT #23 SAFARI SURFER JC DOB: 11/7/11

DOB: 11/7/11 Safari BL Chex x Zady's Safari Lover RF 14/8 73" TTT on 4/08/17 AI'd to Gold Mine 1

### EAST COAST BREEDERS:

TAKE A HARD LOOK AT THIS COW'S BREEDING.
SHE'S BEEN SELECTIVELY AI'D TO GOLD MINE 1.
THERE WERE ONLY A FEW GOLD MINE CALVES IN EAST COAST PASTURES
IN 2018 AND 7 EAST COAST COWS AI'D TO HIM FOR 2019 CALVES!

### GOLD MINE 1

DOB: 3/18/15 Cowboy Catchit Chex x 2A Daisy Duke 82.375 TTT on 3/17/18