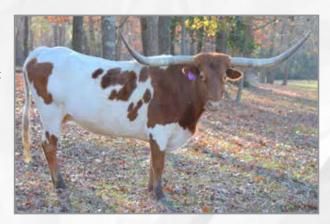

### PRINCESS VIOLET Grove Cattle Company, Leah Grove

**DOB:** 5/20/2016 **PH#:** 606 **REG:** PENDING **BREEDING:** Exposed to Hil 5 Sulley from 4/22/18 to 9/21/18

**COMMENTS:** Beautifully colored, deep bodied, gentle. What more could you ask for? Oh yea, she measured 53.5" TTT on her second birthday. If you're into predictions, that's over 80" and she hasn't started the later horn explosion 20 gauge heifers are becoming known for! Sells bred to Hil 5 Sulley (JH Rurally Screwed x Bellhop)

SIRE: HUBBELLS 20 GAUGE (CONCEALED WEAPON X HUBBELLS RIO GLORY)

**DAM:** CCC POKEY SHADOW (WF POKER X WIZ'S SHADOW)