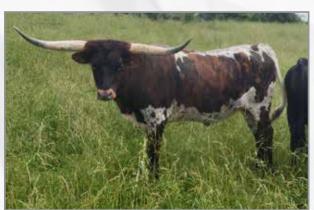

# EAST COAST GIRL

**LOT #3** 

PRINCESS VIOLET
Hubbells 20 Gauge x CCC Pokey Shadow DOB: 5/20/2016 TTT 55.125" on 6/19/2018

LOT #20

### PRINCESS VIOLET Grove Cattle Company, Leah Grove

**DOB:** 5/20/2016 **PH#:** 606 **REG:** PENDING **BREEDING:** Exposed to Hil 5 Sulley from 4/22/18 to 9/21/18

**COMMENTS:** Beautifully colored, deep bodied, gentle. What more could you ask for? Oh yea, she measured 53.5" TTT on her second birthday. If you're into predictions, that's over 80" and she hasn't started the later horn explosion 20 gauge heifers are becoming known for! Sells bred to Hil 5 Sulley (JH Rurally Screwed x Bellhop)

SIRE: HUBBELLS 20 GAUGE (CONCEALED WEAPON X HUBBELLS RIO GLORY)

**DAM:** CCC POKEY SHADOW (WF POKER X WIZ'S SHADOW)