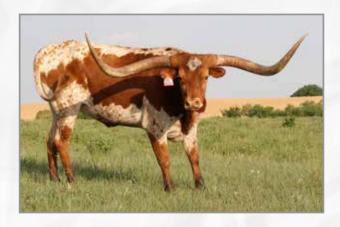

# EAST COAST GIRL

**LOT #3** 

PRINCESS VIOLET
Hubbells 20 Gauge x CCC Pokey Shadow DOB: 5/20/2016 TTT 55.125" on 6/19/2018

LOT #20

### PRINCESS VIOLET Grove Cattle Company, Leah Grove

**DOB:** 5/20/2016 **PH#:** 606 **REG:** PENDING **BREEDING:** Exposed to Hil 5 Sulley from 4/22/18 to 9/21/18

**COMMENTS:** Beautifully colored, deep bodied, gentle. What more could you ask for? Oh yea, she measured 53.5" TTT on her second birthday. If you're into predictions, that's over 80" and she hasn't started the later horn explosion 20 gauge heifers are becoming known for! Sells bred to Hil 5 Sulley (JH Rurally Screwed x Bellhop)

SIRE: HUBBELLS 20 GAUGE (CONCEALED WEAPON X HUBBELLS RIO GLORY)

**DAM:** CCC POKEY SHADOW (WF POKER X WIZ'S SHADOW)