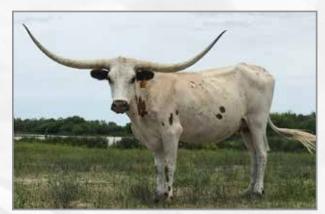

SIRE: LC WHISKEY (LC BLADEN X FANCY REWARD)

DAM: D/O PRINCESS DIANNA (EMPEROR X R T DIAMOND ROSEBUD)

**RZ EASY MONEY** G&G Longhorns, Ann Gravett

DOB: 8/27/2010 **PH#:** 20/0 **REG: 261183 BREEDING:** Exposed to Sniper from 6/25/18 to 9/21/18

**COMMENTS:** We've loved these genetics so much that we owned two full sisters. Rio shouldn't need any introduction. Roundup's Wendy is a huge horned Roundup daughter who we had great success with crossing back with HCR genetics. That's where Sniper comes into play. Easy Money is bred to our 84" TTT+ black and white Sniper bull for a spring 2018 calf. She's a milking machine. We're retaining two of her heifers, both of who are some of the largest of their calf crops. This brindle beauty will be a great addition to anyone's herd.