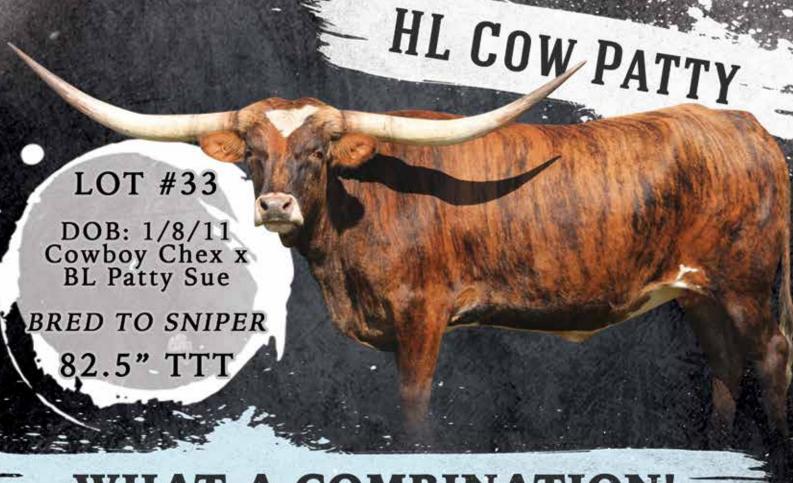

### HL COW PATTY

Allen Ranch, Bentwood Ranch, G&G Longhorns, Allen/Filip/Gravett Partnership

**DOB:** 1/8/2011 **PH#:** 10/11 **REG:** 257697 **BREEDING:** Exposed to Sniper from 6/25/18 to 9/21/18

**COMMENTS:** HL Cow Patty is a storied cow in the industry. The day Ben, Richard, and John were bidding on her will live on as one of the greatest sales ever. She's been a great producer with us selling two heifers out of her for \$19,000 and \$15,000. We retained a Top Caliber heifer and a Grande Safari Chex bull by her. She is one of the cleanest cows you'll find. She's an ITLA Championship Futurity winner as well as winning the LWC in the same year. Quiet cow, great milker, absolutely gorgeous. Bred to Sniper for a spring 2019 calf. We haven't let one go like this in a long time. But all the partners wanted to support this new sale.

SIRE: COWBOY CHEX (PEACEMAKER 44 X BL POCO BUENO)

DAM: BL PATTY SUE (JP RIO GRANDE X BL FARLAPS PEGGY SUE)