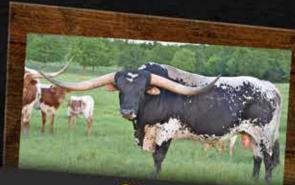

### **HUBBELLS 20 GAUGE X HUBBELLS RIO GORGEOUS HEIFER EMBRYO**

J&J Longhorns, John King

**DOB: PH#:** PENDING **REG:** PENDING

**BREEDING:** Sells unexposed.

**COMMENTS:** An exciting opportunity to add some powerful genetics, color, and size to someone's program. J&J Longhorns is offering a heifer embryo package out of the 80" TTT Hubbells Rio Gorgeous III and the 84" 20 Gauge bull. Take a good long look at the pedigree on this package.

SIRE: HUBBELLS 20 GAUGE (CONCEALED WEAPON X HUBBELLS RIO GLORY)
DAM: HUBBELLS RIO GORGEOUS (JP RIO GRANDE X DH GUNMAN'S LIL' SIS)

**DOB:** 6/7/2016 **PH#:** 611 **REG:** Cl300997

BREEDING: Exposed to WS Vindicator from 6/15/18 to 9/15/18