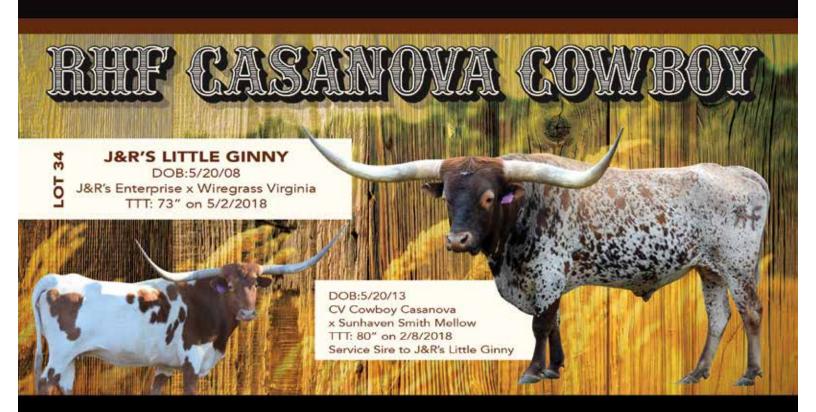

### J&R'S LITTLE GINNY

Sleepy Hollow Longhorns, Mac & Holly Stewart

**DOB:** 5/20/2008 **PH#:** 8/8 **REG:** 250854 (ITLA)

**BREEDING:** Exposed to RHF Casanova Cowboy (CV Cowboy Casanova x

Sunhaven Smith Mellow) from 5/2/18 to 08/01/2018

**COMMENTS:** Ginny is a nice, big bodied cow with some excellent foundation breeding. She measured 73" TTT on 5/2/18. She is easy to work and be around in the pasture. She is an excellent mother and milks great! She is exposed to RHF Casanova Cowboy who is 80' TTT who is a son of CV Cowboy Casanova. Will announce pregnancy results at the sale. Don't let this great cow slip by.

**SIRE:** J&R'S ENTERPRISE (GR GRAND UNLIMITED X BIG D'S TEXAS STAR) **DAM:** WIREGRASS VIRGINIA (WIREGRASS PHENOMENON X WIREGRASS KATHRINE)

**DOB:** 4/5/2015 **PH#:** 1/15 **REG:** 21412 (TLCA) **BREEDING:** Exposed to Hil 5 Sulley from 4/22/18 to 9/21/18