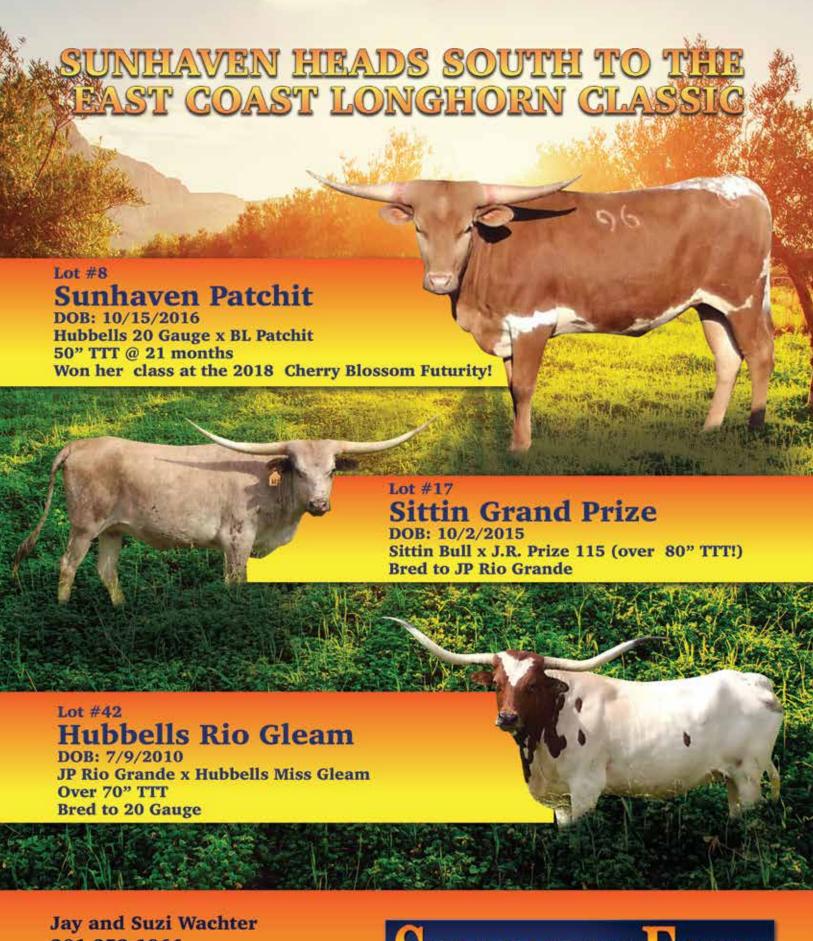

**COMMENTS:** This is truly a special heifer out of Hubbells 20 Gauge and the one and only Loomis bred BL Patchit, grandmother to the longest horned cow in the breed, BL Rio Catchit. Sunhaven Patchit won the Cherry Blossom Futurity.

SIRE: HUBBELLS 20 GAUGE (CONCEALED WEAPON X HUBBELLS RIO GLORY)

**DAM:** BL PATCHIT (VJ TOMMIE (AKA UNLIMITED) X HATCHET)

Quigley- 1/16/18 to 7/8/18

**COMMENTS:** This is a very correct heifer with a lot of horn. A Sittin Bull daughter out of an over 80" dam owned by Craft Ranch. Al'd to Rio and then put in with Sunhaven Quigley for a fall calf.

**SIRE:** SITTIN BULL (HUNTS COMMAND RESPECT X HASHBROWN)

**DAM:** J.R. PRIZE 115 (J.R. PREMIUM X J.R.TREASURE)

**DOB:** 4/12/2014 **PH#:** 425 **REG:** Cl290517

BREEDING: Exposed to JH Monika's Sun from 11/15/17 to 3/15/18

### HUBBELLS RIO GLEAM Sunhaven Farms, Jay & Suzi Wachter

**DOB:** 7/9/2010 **PH#:** 021 **REG:** Cl271643 **BREEDING:** Hubbells 20 Gauge- Al'd on 1/11/18

**COMMENTS:** A Hubbell bred Rio Grande on the top side and Johnnie Hoffman breeding on the bottom. This cow is a tank well over 70" TTT and bred to 20 Gauge for a fall calf. Sunhavenlonghorns.com

SIRE: JP RIO GRANDE (J.R. GRAND SLAM X TX W LUCKY LADY)
DAM: HUBBELLS MISS GLEAM (WATSON 83 X DELTA GLEAM)