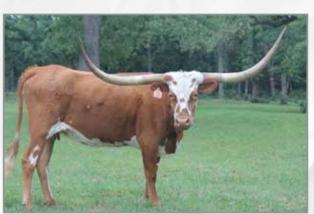

### SUNHAVEN FISTFULL 6

G&G Longhorns, Ann Gravett

**DOB:** 6/3/2012 **PH#:** 62 **REG:** 260310 **BREEDING:** Exposed to Sniper from 6/25/18 to 9/21/18

**COMMENTS:** We wanted to put a great one in for the first lot. We've always admired this breeding. On the top side you have a full genetic brother to Top Caliber and Sittin Bull. On the bottom side you go back to one of our greatest producing cows, Double Fistful. She's over 80" TTT and with a heifer calf at side by Cherokee (Cowboy Tuff x EOT Cherrypicker's Leweze). She's exposed back to Sniper, our over 84" TTT bronze winning bull owned with Debbie Bowman, for a 3 in 1 package. Heifer calf at side DOB: 6/3/2018