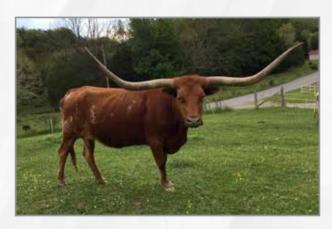

zm X Horseshoe Journey) for a spring calf.

SIRE: RJF LONE STAR TEJAS (TEJAS STAR X HUBBELL'S RIO LINDA TAG 2)

DAM: PPF DAILY GOSSIP (PPF GUN MAKER X MORE THAN ENOUGH)



### SUNHAVEN SMITH MELLOW

Shady Creek Ranch, Greg & Nicky Gilley



**DOB:** 9/13/2010 **PH#:** 140 **REG:** CI278759 **BREEDING:** Exposed to INVESTMENT from 7-9-2018 thru Sale

**COMMENTS:** Huge Beautiful Sunhaven bred cow that is a PRODUCER!! She has a 80" TTT son (RHF Casanova Cowboy) and we have three knockout heifers at home out of her. She will be bred back to two time HSC bronze winner .. INVESTMENT. No holes in this cows. 82.5 TTT in March. Bull calf at side DOB: 4/18/2018

**SIRE:** SUNHAVEN SMITHSONIAN (J.R. GRAND SLAM X ROYAL CLASS GAL) **DAM:** SUNHAVEN MELLOW YELLOW (PB MR. CHARLIE X GRIEGO GOLD LUANNE)



### **LUCKY'S PRINCESS**

Rockin' AF, Vasut Family



**DOB:** 12/2/2012 **PH#:** 11 **REG:** CI281882

**BREEDING:** Should be calving to Hoot SRC in June. Exposed to Voodoo Cowboy from 7/1/18 to sale date

**COMMENTS:** We are thrilled to be offering "Lucky' this year to the inaugural East Coast Classic Sale. She has been a foundation animal for us. Take a look at that breeding! LLL Lucky, WS Jamakizm, Hunts Command Respect....She is bred perfectly for an outcross on any Rio Blood! She has produced great for us and in a multiple time futurity champion. She is over 70" TTT with a ton of total horn. Don't miss your chance to add these valuable genetics to your herd. To top it off she should have a calf at side and will be bred back to our Futurity and Bronze Wininng Cowboy Catchit son, V