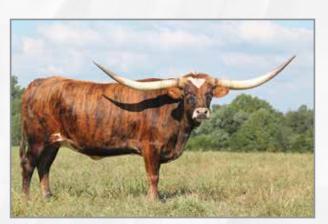

### SUNHAVEN FISTFULL 6

G&G Longhorns, Ann Gravett

**DOB:** 6/3/2012 **PH#:** 62 **REG:** 260310 **BREEDING:** Exposed to Sniper from 6/25/18 to 9/21/18

**COMMENTS:** We wanted to put a great one in for the first lot. We've always admired this breeding. On the top side you have a full genetic brother to Top Caliber and Sittin Bull. On the bottom side you go back to one of our greatest producing cows, Double Fistful. She's over 80" TTT and with a heifer calf at side by Cherokee (Cowboy Tuff x EOT Cherrypicker's Leweze). She's exposed back to Sniper, our over 84" TTT bronze winning bull owned with Debbie Bowman, for a 3 in 1 package. Heifer calf at side DOB: 6/3/2018

**SIRE:** WF GRAVENSTEIN (HUNTS COMMAND RESPECT X SAGE HEN 02) **DAM:** SUNHAVEN DOUBLE FISTED (SHADOW'S REFLECTION X DOUBLE FISTFUL)

**DOB:** 10/2/2015 **PH#:** 66 **REG:** 20048

**BREEDING:** JP Rio Grande- Al'd on 12/20/17 and Exposed to Sunhaven