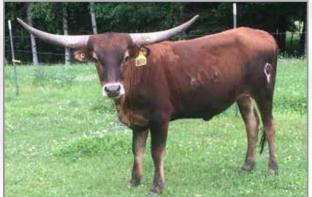

### SUNHAVEN FISTFULL 6

G&G Longhorns, Ann Gravett

**DOB:** 6/3/2012 **PH#:** 62 **REG:** 260310 **BREEDING:** Exposed to Sniper from 6/25/18 to 9/21/18

**COMMENTS:** We wanted to put a great one in for the first lot. We've always admired this breeding. On the top side you have a full genetic brother to Top Caliber and Sittin Bull. On the bottom side you go back to one of our greatest producing cows, Double Fistful. She's over 80" TTT and with a heifer calf at side by Cherokee (Cowboy Tuff x EOT Cherrypicker's Leweze). She's exposed back to Sniper, our over 84" TTT bronze winning bull owned with Debbie Bowman, for a 3 in 1 package. Heifer calf at side DOB: 6/3/2018