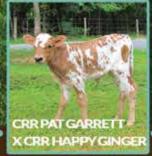

### CRR PAT GARRETT

DOB: 8/5/2015 SIRE: CLEAR WIN DAM: TEXAS WHISKY TTT: 73-1/8" ON 6/4/18 SEMEN AVAILABLE!

JOEL & REBECCA MINER (607) 592-3940

13760 CUMBERLAND HWY ORRSTOWN, PA 17244

WWW.CEDARROCKRANCHPA.COM