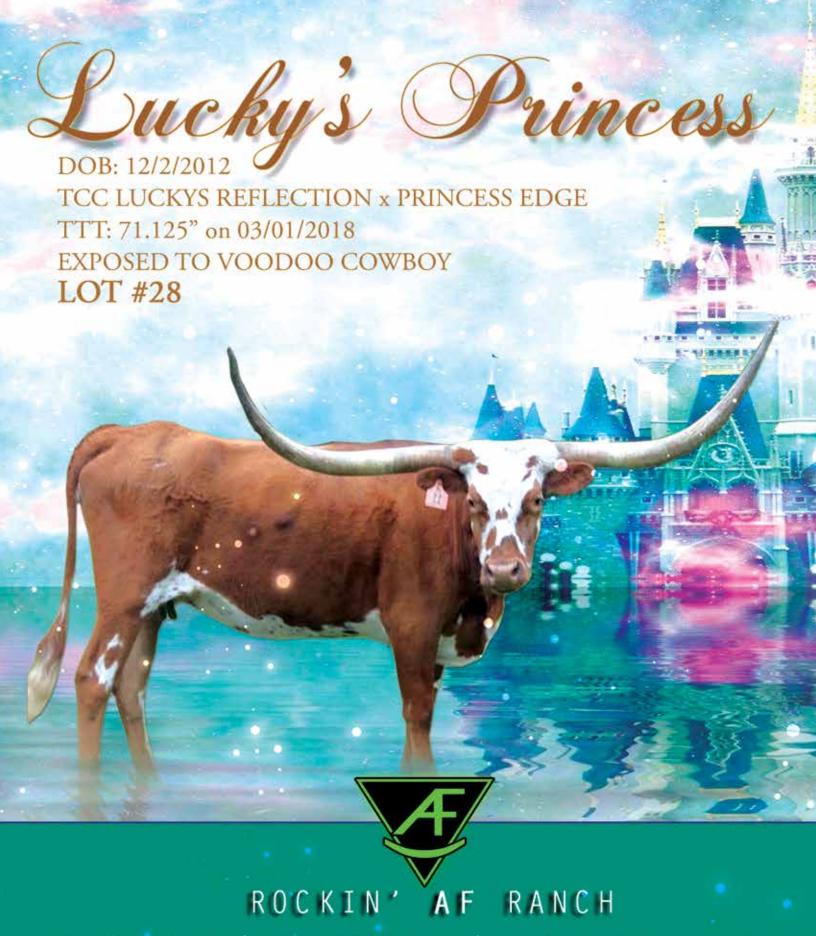

### **LUCKY'S PRINCESS**

Rockin' AF, Vasut Family

**DOB:** 12/2/2012 **PH#:** 11 **REG:** CI281882

**BREEDING:** Should be calving to Hoot SRC in June. Exposed to Voodoo Cowboy from 7/1/18 to sale date

**COMMENTS:** We are thrilled to be offering "Lucky' this year to the inaugural East Coast Classic Sale. She has been a foundation animal for us. Take a look at that breeding! LLL Lucky, WS Jamakizm, Hunts Command Respect....She is bred perfectly for an outcross on any Rio Blood! She has produced great for us and in a multiple time futurity champion. She is over 70" TTT with a ton of total horn. Don't miss your chance to add these valuable genetics to your herd. To top it off she should have a calf at side and will be bred back to our Futurity and Bronze Wininng Cowboy Catchit son, VooDoo Cowboy. Keep your hands up on this one!

SIRE: TCC LUCKYS REFLECTION (LLL LUCKY X BH DAZZLE'S RED)

DAM: PRINCESS EDGE (RRR JAGGED EDGE 616 X ZD BUZZ SAWS PRINCESS)

**DOB:** 12/13/2013 **PH#:** 40 **REG:** 268161 **BREEDING:** Exposed to TCC Houdini from 11/1/17 to 2/9/18