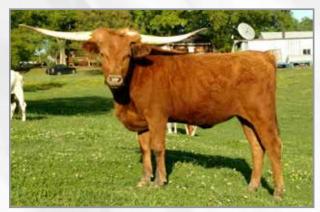

SIRE: LC WHISKEY (LC BLADEN X FANCY REWARD)

DAM: D/O PRINCESS DIANNA (EMPEROR X R T DIAMOND ROSEBUD)

**RZ EASY MONEY** G&G Longhorns, Ann Gravett

DOB: 8/27/2010 **PH#:** 20/0 **REG: 261183 BREEDING:** Exposed to Sniper from 6/25/18 to 9/21/18

**COMMENTS:** We've loved these genetics so much that we owned two full sisters. Rio shouldn't need any introduction. Roundup's Wendy is a huge horned Roundup daughter who we had great success with crossing back with HCR genetics. That's where Sniper comes into play. Easy Money is bred to our 84" TTT+ black and white Sniper bull for a spring 2018 calf. She's a milking machine. We're retaining two of her heifers, both of who are some of the largest of their calf crops. This brindle beauty will be a great addition to anyone's herd.

SIRE: JP RIO GRANDE (J.R. GRAND SLAM X TX W LUCKY LADY) DAM: ROUNDUP'S WENDY (ROUNDUP X HUBBELLS WINCHEX)