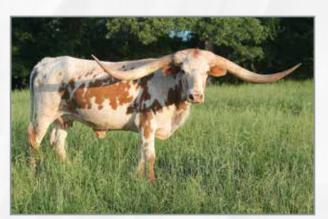

# EAST COAST GIRL

**LOT #3** 

PRINCESS VIOLET
Hubbells 20 Gauge x CCC Pokey Shadow DOB: 5/20/2016 TTT 55.125" on 6/19/2018

LOT #20

### PRINCESS VIOLET Grove Cattle Company, Leah Grove

**DOB:** 5/20/2016 **PH#:** 606 **REG:** PENDING **BREEDING:** Exposed to Hil 5 Sulley from 4/22/18 to 9/21/18

**COMMENTS:** Beautifully colored, deep bodied, gentle. What more could you ask for? Oh yea, she measured 53.5" TTT on her second birthday. If you're into predictions, that's over 80" and she hasn't started the later horn explosion 20 gauge heifers are becoming known for! Sells bred to Hil 5 Sulley (JH Rurally Screwed x Bellhop)

SIRE: HUBBELLS 20 GAUGE (CONCEALED WEAPON X HUBBELLS RIO GLORY)

**DAM:** CCC POKEY SHADOW (WF POKER X WIZ'S SHADOW)