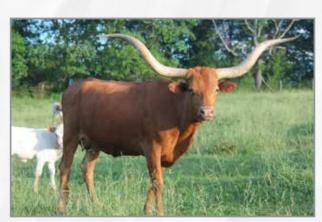

SIRE: LC WHISKEY (LC BLADEN X FANCY REWARD)

DAM: D/O PRINCESS DIANNA (EMPEROR X R T DIAMOND ROSEBUD)

**RZ EASY MONEY** G&G Longhorns, Ann Gravett

DOB: 8/27/2010 **PH#:** 20/0 **REG: 261183 BREEDING:** Exposed to Sniper from 6/25/18 to 9/21/18

**COMMENTS:** We've loved these genetics so much that we owned two full sisters. Rio shouldn't need any introduction. Roundup's Wendy is a huge horned Roundup daughter who we had great success with crossing back with HCR genetics. That's where Sniper comes into play. Easy Money is bred to our 84" TTT+ black and white Sniper bull for a spring 2018 calf. She's a milking machine. We're retaining two of her heifers, both of who are some of the largest of their calf crops. This brindle beauty will be a great addition to anyone's herd.

SIRE: JP RIO GRANDE (J.R. GRAND SLAM X TX W LUCKY LADY) DAM: ROUNDUP'S WENDY (ROUNDUP X HUBBELLS WINCHEX)